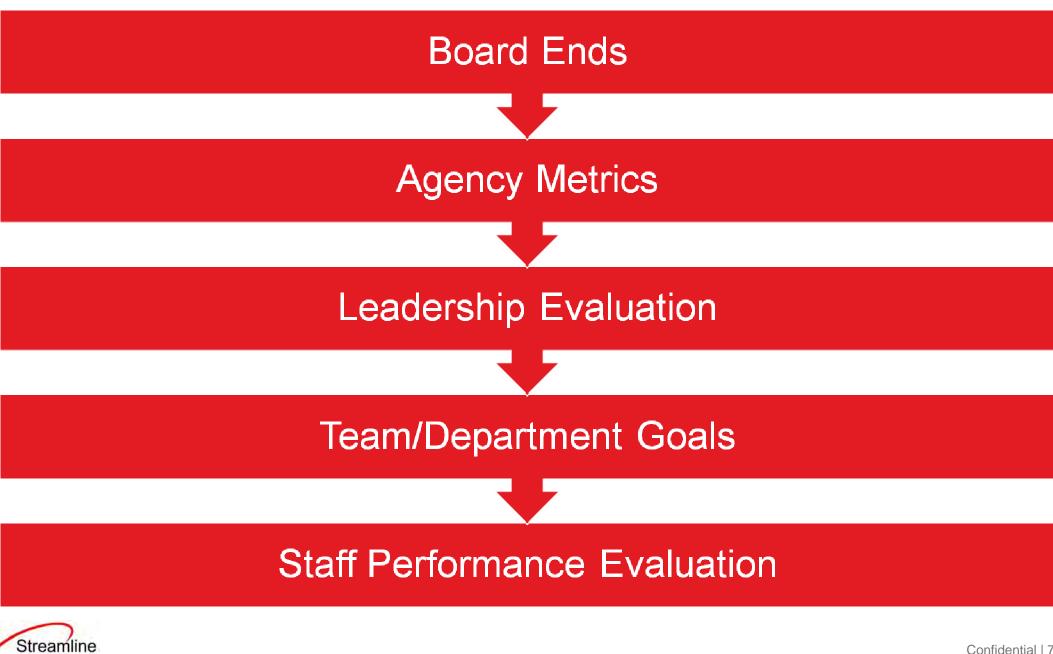

# Performance Scorecard Sample

| Veight<br>Value | Performance<br>Criteria                           | 4                             | 5        | 6        | 7            | 8        | 9        | 10       | 11           | 12              | 13       | Baseline | QTR Raw |      |
|-----------------|---------------------------------------------------|-------------------------------|----------|----------|--------------|----------|----------|----------|--------------|-----------------|----------|----------|---------|------|
|                 |                                                   | Significantly Below<br>Target |          |          | Below Target |          |          | Target   | Above Target |                 |          | Value    | Scores  | Scor |
| 5%              | Living Arrangement<br>Status                      | 55%                           | 60%      | 65%      | 70%          | 75%      | 80%      | 85%      | 90%          | 93%             | 97%      | 80%      | 11      | 0.5  |
| 12%             | 7 Day Follow Up from<br>Inpatient Discharge       | 82-84%                        | 85-87%   | 88-90%   | 91%          | 92%      | 93-94%   | 95%      | 96-97%       | 98%             | 99%      | 85%      | 9       | 1.08 |
| 10%             | ER Visits/1000                                    | 625                           | 600      | 550      | 500          | 450      | 425      | 400      | 375          | 350             | 300      | 630      | 10      | 1    |
| 7%              | Re-Admission Rates                                | 40%                           | 33%      | 30%      | 24%          | 21%      | 18%      | 15%      | 13%          | 10%             | 6%       | 42%      | 5       | 0.35 |
| 10%             | Employment Status                                 | 30%                           | 35%      | 40%      | 45%          | 50%      | 55%      | 60%      | 65%          | 70%             | 75%      | 50%      | 10      | 1    |
| 5%              | Social Connectedness                              | 55%                           | 60%      | 65%      | 70%          | 75%      | 80%      | 85%      | 90%          | 93%             | 97%      | 40%      | 7       | 0.35 |
| 13%             | Annual Wellness Visits                            | 55%                           | 60%      | 65%      | 70%          | 75%      | 80%      | 85%      | 90%          | 93%             | 97%      | 65%      | 6       | 0.78 |
| 15%             | Member Satisfaction                               |                               |          | 65%      | 70%          | 75%      | 80%      | 85%      | 92%          | 95%             | 98%      | 75%      | 9       | 1.35 |
| 8%              | Care Coordination:<br>Outgoing Summary of<br>Care | 65%                           | 70%      | 75%      | 78%          | 82%      | 87%      | 90%      | 91%          | 93%             | 95%      | 85%      | 13      | 1.04 |
| 15%             | Cost of Service                                   | \$16,500                      | \$16,000 | \$15,500 | \$15,000     | \$14,500 | \$14,000 | \$13,500 | \$12,500     | <b>\$12,000</b> | \$11,000 | \$15,695 | 8       | 1.2  |
| 00%             |                                                   |                               |          |          |              |          |          |          |              |                 | Totals   |          | 88      | 8.   |